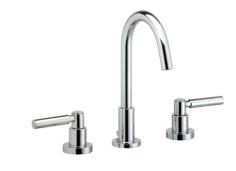

## Lavatory Ensemble Model D130\_026

#### **FEATURES**

- Style: Modern Momentum
- Collection: Basic
- Temperature controlled by handles
- 1-1/16" (27mm) hole size for spout
- 1-1/16" (27mm) hole size for valves
- 12" (305mm) maximum centers
- Pop-up drain with lift rod and tailpiece
- 1.5 gpm @ 60 psi
- With Lever Handles

#### **COLOR FINISHES**

- Polished Nickel (D130\_014)
- Satin Nickel (D130\_015)
- Pewter (D130\_15A)
- Polished Chrome (D130\_026)
- Polished Brass (D130\_003)
- Old English Brass (D130\_OEB)
- Antique Brass (D130\_047)
- Antique Bronze (D130\_11B)