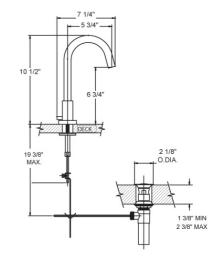

#### **FEATURES**

- Style: Modern Momentum
- Collection: Basic
- Temperature controlled by handles
- 1-1/16" (27mm) hole size for spout
- 1-1/16" (27mm) hole size for valves
- 12" (305mm) maximum centers
- Pop-up drain with lift rod and tailpiece
- 1.5 gpm @ 60 psi
- With Lever Handles