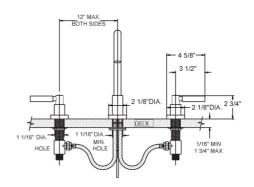

#### **FEATURES**

- Style: Modern Momentum
- Collection: Basic
- Temperature controlled by handles
- 1-1/16" (27mm) hole size for spout
- 1-1/16" (27mm) hole size for valves
- 12" (305mm) maximum centers
- Pop-up drain with lift rod and tailpiece
- 1.5 gpm @ 60 psi
- With Lever Handles